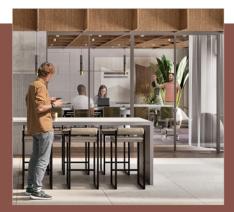

## ICONIC HERITAGE Empowering Talent

#### FEATURED IN TEST FIT

- → 432 seats, divided over 282 workstations & 150 seats in meeting rooms
- ightarrow Optimal flexibility in tenant lay out
  - Raised floors
  - Sprinklers
  - Climate ceilings