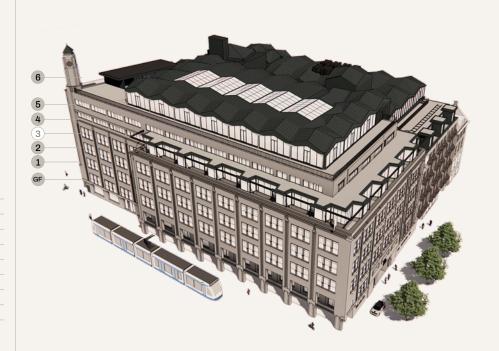

#### AVAILABILITY

|                         | 1 400                   |
|-------------------------|-------------------------|
| → 6th Floor             | 1,460 sq m LFA          |
| $\rightarrow$ 5th Floor | 3,290 sq m LFA          |
| $\rightarrow$ 4th Floor | 4,165 sq m LFA          |
| → 3rd Floor             | N.A.                    |
| → 2nd Floor             | 4,955 sq m LFA          |
| $\rightarrow$ 1st Floor | Unit 1 — 1,705 sq m LFA |
|                         | Unit 2 — 1,350 sq m LFA |
|                         | Unit 3 — 550 sq m LFA   |
|                         | Unit 4 — 240 sq m LFA   |
| $\rightarrow$ Gr Floor  | 315 sq m LFA            |