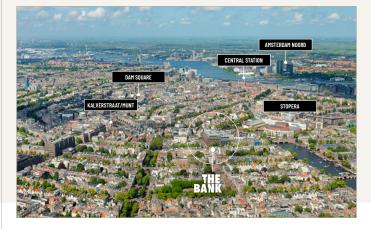

#### RIGHT IN THE MIDDLE OF AMSTERDAM'S BUSTLING CENTRE

Overlooking the lively Rembrandtplein, The Bank is the place where business meets culture and history meets leisure. The beating heart of the city, where today's workforce converges to live, work, and thrive amidst the dynamic pulse of cosmopolitan Amsterdam.

#### ACCESSIBILITY

Unique accessibility for an inner city office building

- → Metro Noord Zuid lijn 🛛 🔲
  - Stations "Vijzelgracht" and "Rokin" at a 5 minute walk
  - Central station: 4 minutes by metro
  - Zuid/WTC Station: 8 minutes by metro
- → Ample parking underneath the building (ratio 1 : 230)