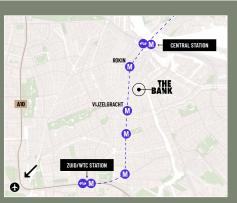

#### ACCESSIBILITY

Unique accessibility for an inner city office building

- → Metro Noord Zuid lijn 🛛 🔲
  - Stations "Vijzelgracht" and "Rokin" at a 5 minute walk
  - Central station: 4 minutes by metro
  - Zuid/WTC Station: 8 minutes by metro
- → Ample parking underneath the building (ratio 1 : 230)