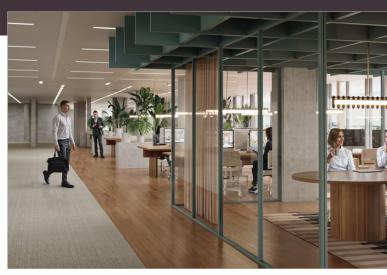

## ICONIC HERITAGE Empowering Talent

#### FEATURED IN TEST FIT

- → 432 seats, divided over 282 workstations & 150 seats in meeting rooms
- ightarrow Optimal flexibility in tenant lay out
  - Raised floors
  - Sprinklers
  - Climate ceilings