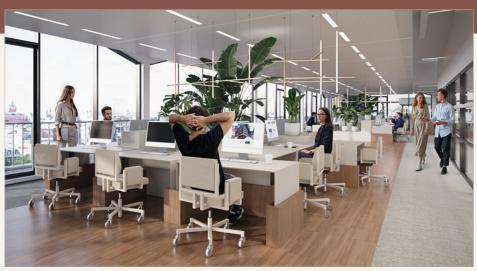

You'll discover urban, state-of-the-art office spaces, designed to meet the evolving needs of forward-thinking organisations and their dynamic workforce. The distinctive rhythm of The Bank's architecture seamlessly blends with the city's dynamics, reflecting its diversity and urban lifestyle vibe. A place where human energy aligns with efficiency and sustainability.

#### FEATURED IN TEST FIT

- → 432 seats, divided over 282 workstations & 150 seats in meeting rooms
- ightarrow Optimal flexibility in tenant lay out
  - Raised floors
  - Sprinklers
  - Climate ceilings